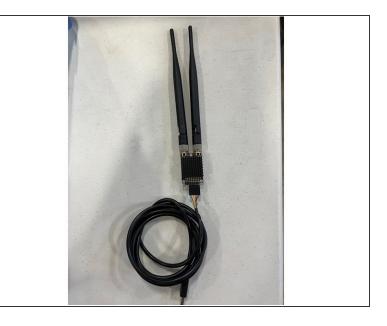

## Step 2 — Tool Kit

- Your tool kit is included in your RTF case
- Your kit will have one each of 3/16 and 3/32 drivers for ILM assembly, two spare terminal clips, two spare arm mounting screws, two spare landing gear mounting screws, and one micro-USB cable
- Your ground side telemetry modem is included and will be fully assembled with USB cable and two Dipoles