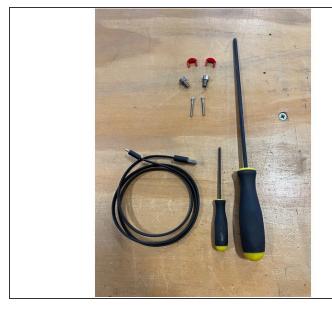

## Step 2 — Tool Kit

- Your tool kit is included in your RTF case
- Your kit will have one each of 3/16 and 3/32 drivers for ILM assembly, two spare terminal clips, two spare arm mounting screws, two spare landing gear mounting screws, and one micro-USB cable
- Your ground side telemetry modem is included and will be fully assembled with USB cable and two Dipoles