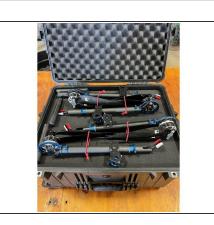

## Step 1 — RTF Case

- Your ready-to-fly (RTF) ILM comes packed in one case
- All items, drone, tool kit, battery, and hand transmitter are included