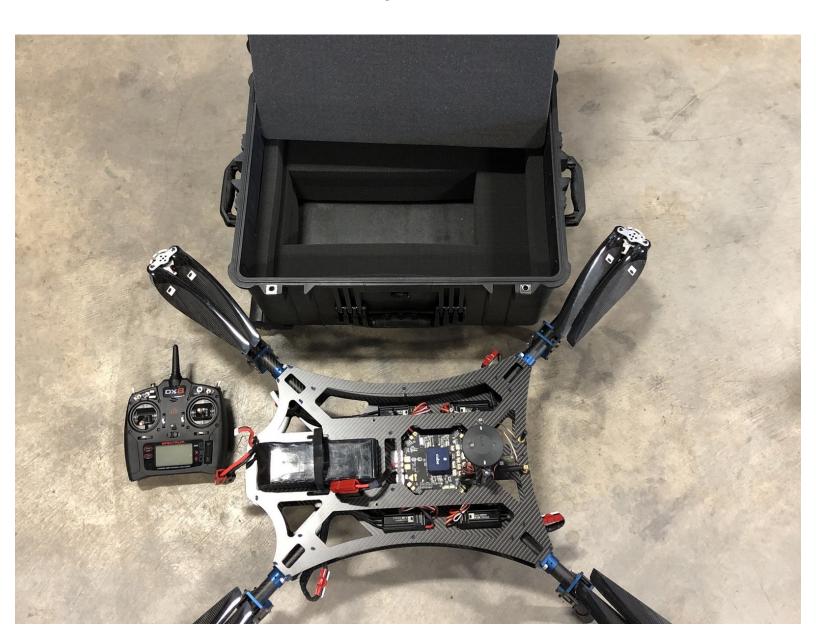

## Step 1 — RTF Case

- Your ready-to-fly (RTF) ILM comes packed in one case
- All items, drone, tool kit, battery, and hand transmitter are included